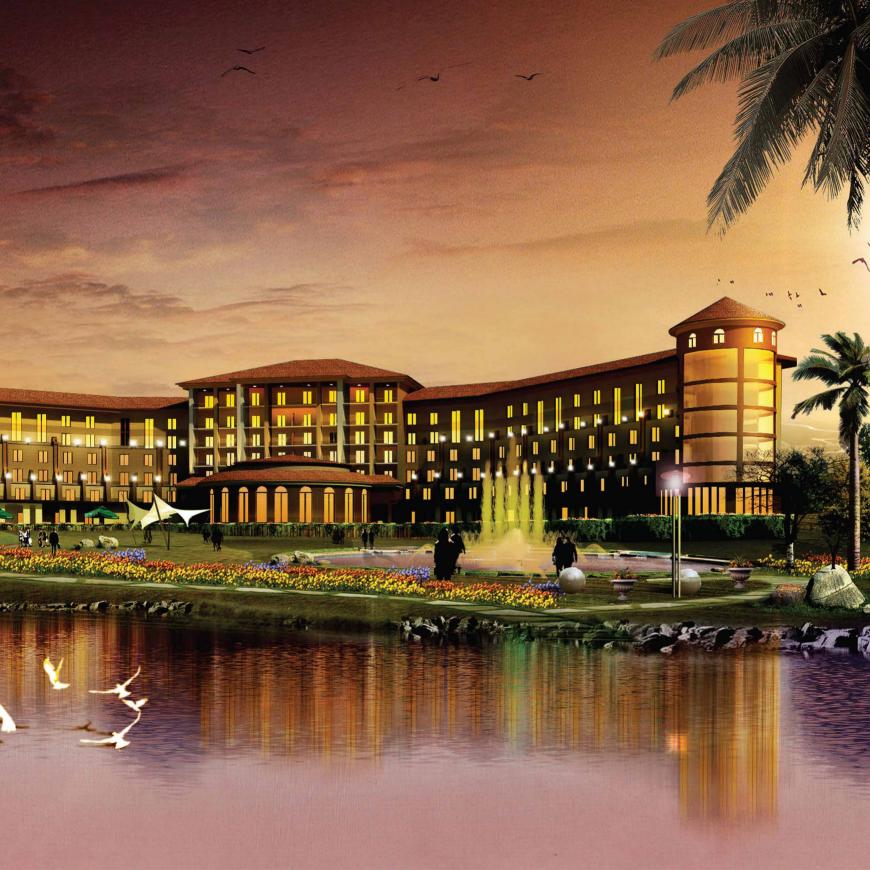

# OUR **PROJECTS**

Five Star Hotel Tower

Sheikh Mohamed Hussien Al Amoudi Tower

Al Rajhi Medical Tower

Dr. Naser Al Rashid University Office Tower

Sheikh Abd ElRahman Al Hulayel University Office Tower

Muallem Mohamed Bin Laden University Office Tower

## FIVE STAR HOTEL TOWER,

**OWNER:** King Saud University

**CONSULTANT:** SAUDI DIYAR CONSULTANTS

**CONTRACTOR:** ABV ROCK GROUP **LOCATION:** Riyadh - K.S.A

TOTAL AREA: 48.487m<sup>2</sup> Distributed on 11 floors

SCOPE OF WORK: Shop Drawing
Client: King Saud University

**Details:** The work includes detailed design, engineering and construction of a -5Star hotel residential suites. Total building area of 55,390m2.