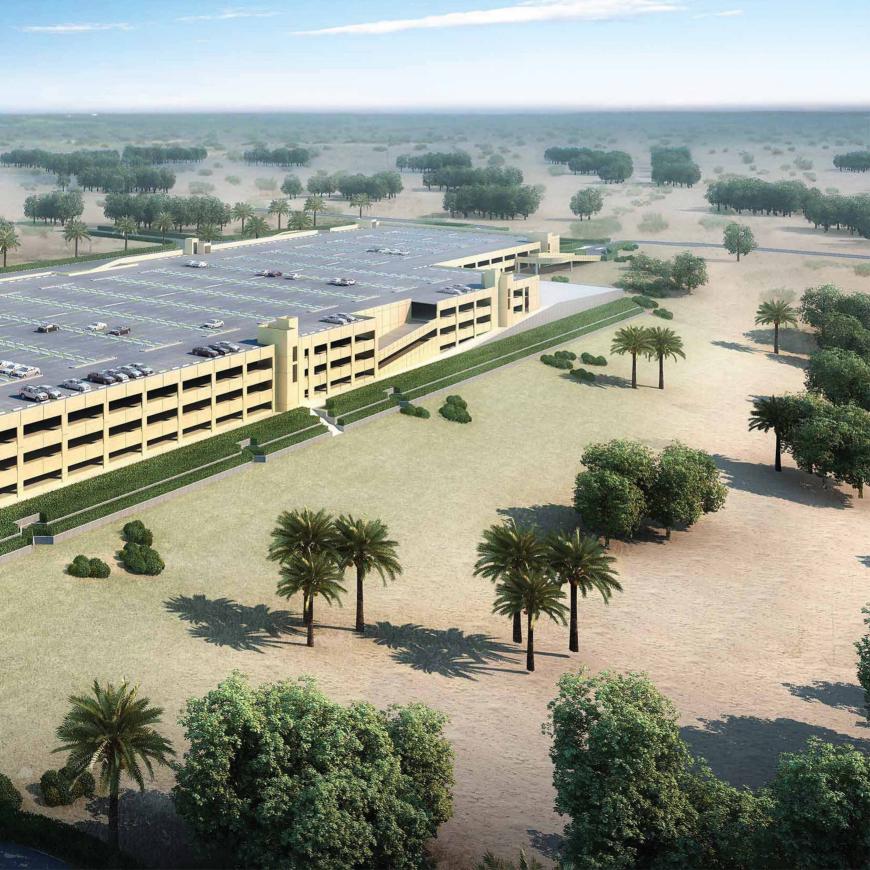

#### PARKING GARAGE-KING SAUD UNIVERSITY,

**OWNER:** King Saud University

**Designer:** Otishan Consulting Engineers

CONTRACTOR: ABV ROCK GROUP LOCATION: Riyadh - K.S.A

TOTAL AREA: 70.000 m<sup>2</sup> Distributed on 7 floors