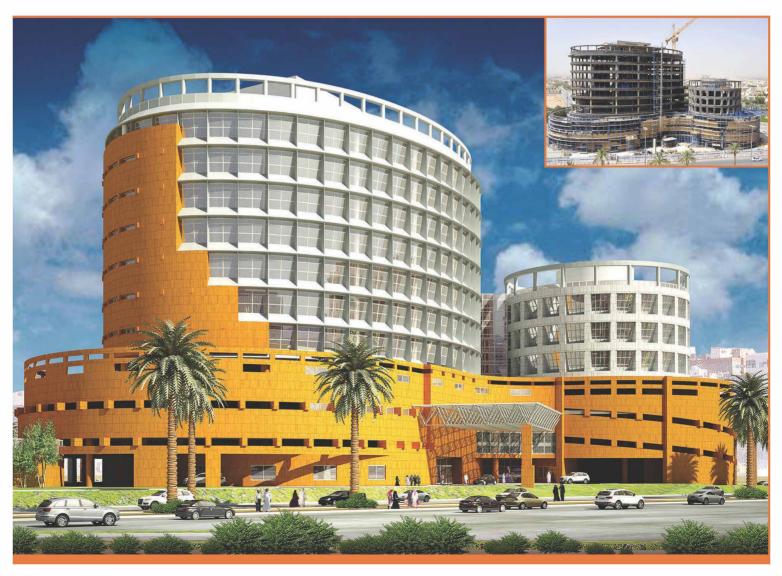

## FIVE STAR HOTEL TOWER,

**OWNER:** King Saud University

**CONSULTANT:** SAUDI DIYAR CONSULTANTS

**CONTRACTOR:** ABV ROCK GROUP **LOCATION:** Riyadh - K.S.A

TOTAL AREA: 48.487m<sup>2</sup> Distributed on 11 floors

SCOPE OF WORK: Shop Drawing
Client: King Saud University

**Details:** The work includes detailed design, engineering and construction of a -5Star hotel residential suites. Total building area of 55,390m2.