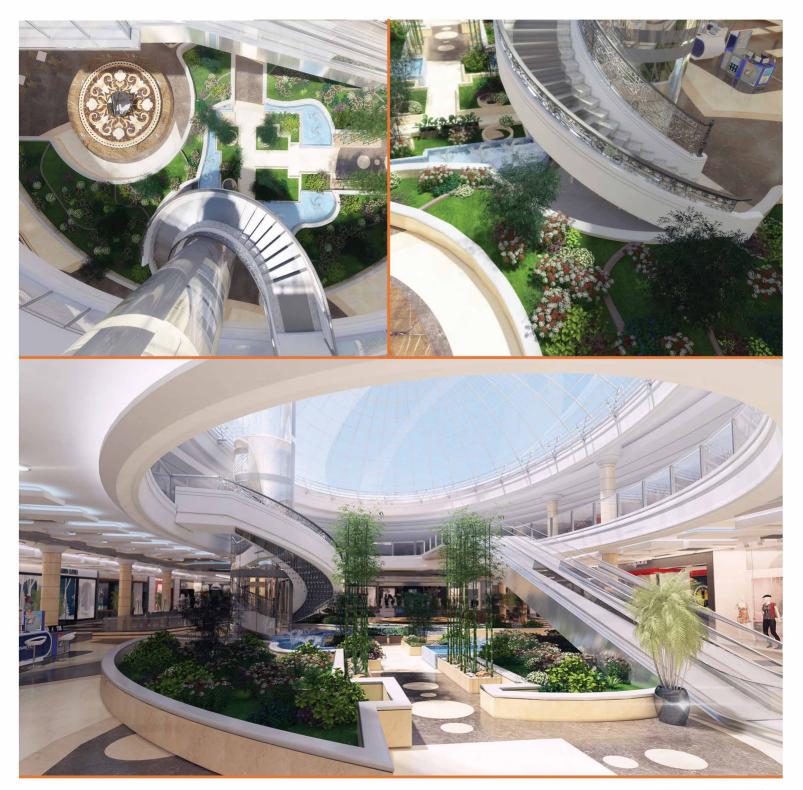

# OUR **PROJECTS**

City Center Development

King Faisal University (CONFERENCE CENTER)

Vice Presidency Project KAAU

Dental College Extension King Saud University

Aden City Center

Prince Sultan Center For Local Governance

### CITY CENTER DEVELOPMENT

OWNER: Sheikh Mohammad Hussein Al-Amoudi

**CONSULTANT:** innovators **CONTRACTOR:** Med rock

**LOCATION:** Addis Ababa- Ethiopia

TOTAL AREA: 180,000 m2 Distributed on 11 floors

**SCOPE OF WORK:** Tender Drawing, Design

This project promises to be the most noticeable one in Addis Ababa or in whole Ethiopia. Designed to be 25 to 30 stories high tower and podium; once completed, it will be the tallest tower in Ethiopia. The site is located in the busy center of Addis Ababa, a triangular 34,500 m2 bounded by three major Streets: the north one is the famous Churchill Road. The project is two parts. The first is an 180,000 m2 total built up area four stories podium housing indoor parking for 600 cars, two level shopping mall with anchoring stores, 5 movie theaters, food court and more than 600 flexible individual shops. The third floor is 2,000 seats wedding hall with its own kitchen, entrances and services. The Tower is tall 25 expandable to 30 stories multi function spaces. %65 of which are offices, %35 are luxury apartments. Entrances, elevators and staircases are completely separated. Four levels parking under the tower are devoted for its residence. The design of both the tower and the podium are so unique, it characterizes the new image of the country in the 21st century. The project estimated to cost 120 million USD.