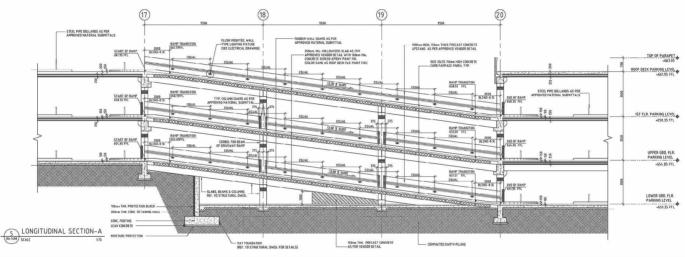

#### PARKING GARAGE-KING SAUD UNIVERSITY,

**OWNER:** King Saud University

**Designer:** Otishan Consulting Engineers

CONTRACTOR: ABV ROCK GROUP LOCATION: Riyadh - K.S.A

TOTAL AREA: 70.000 m<sup>2</sup> Distributed on 7 floors