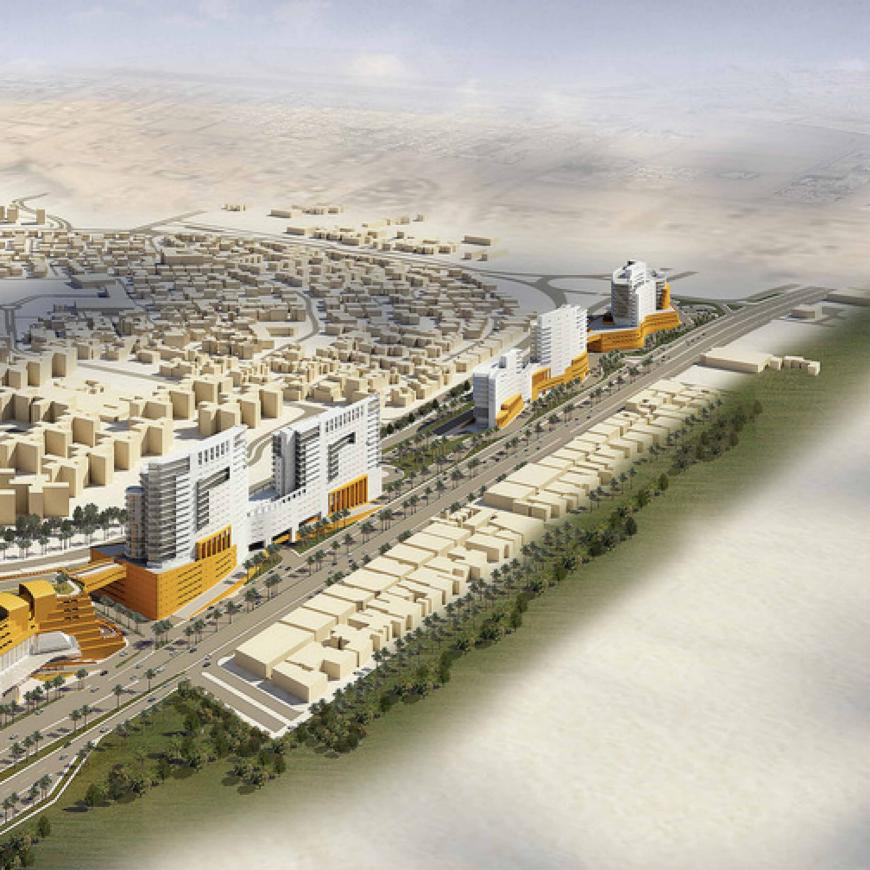

### CITY CENTER DEVELOPMENT

OWNER: Sheikh Mohammad Hussein Al-Amoudi

**CONSULTANT:** innovators **CONTRACTOR:** Med rock

**LOCATION:** Addis Ababa- Ethiopia

TOTAL AREA: 180,000 m2 Distributed on 11 floors

**SCOPE OF WORK:** Tender Drawing, Design

This project promises to be the most noticeable one in Addis Ababa or in whole Ethiopia. Designed to be 25 to 30 stories high tower and podium; once completed, it will be the tallest tower in Ethiopia. The site is located in the busy center of Addis Ababa, a triangular 34,500 m2 bounded by three major Streets: the north one is the famous Churchill Road. The project is two parts. The first is an 180,000 m2 total built up area four stories podium housing indoor parking for 600 cars, two level shopping mall with anchoring stores, 5 movie theaters, food court and more than 600 flexible individual shops. The third floor is 2,000 seats wedding hall with its own kitchen, entrances and services. The Tower is tall 25 expandable to 30 stories multi function spaces. %65 of which are offices, %35 are luxury apartments. Entrances, elevators and staircases are completely separated. Four levels parking under the tower are devoted for its residence. The design of both the tower and the podium are so unique, it characterizes the new image of the country in the 21st century. The project estimated to cost 120 million USD.