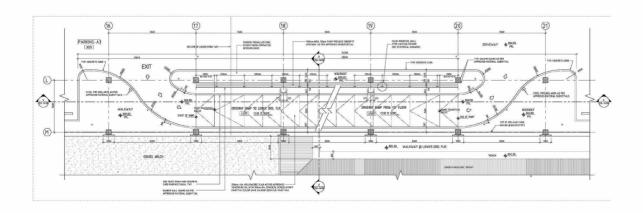

#### PARKING GARAGE-KING SAUD UNIVERSITY,

**OWNER:** King Saud University

**Designer:** Otishan Consulting Engineers

CONTRACTOR: ABV ROCK GROUP LOCATION: Riyadh - K.S.A

TOTAL AREA: 70.000 m<sup>2</sup> Distributed on 7 floors