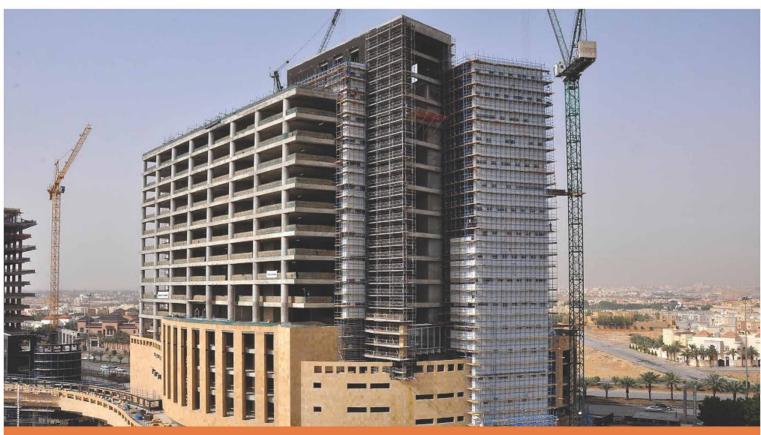

## FIVE STAR HOTEL TOWER,

**OWNER:** King Saud University

**CONSULTANT:** SAUDI DIYAR CONSULTANTS

**CONTRACTOR:** ABV ROCK GROUP **LOCATION:** Riyadh - K.S.A

TOTAL AREA: 48.487m<sup>2</sup> Distributed on 11 floors

SCOPE OF WORK: Shop Drawing
Client: King Saud University

**Details:** The work includes detailed design, engineering and construction of a -5Star hotel residential suites. Total building area of 55,390m2.