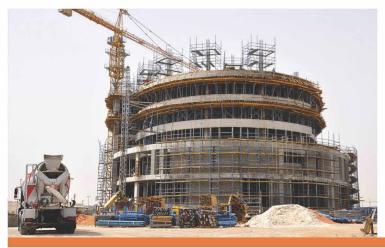

## **Prince Naif Center for Health, Science,** and Research

**OWNER:** King Saud University

**CONSULTANT:** STRATEGIC CONSTRUCTION PROGRAM

**DESIGNER:** Henning Larsen Architects

**CONTRACTOR:** ABV ROCK GROUP **LOCATION:** Riyadh - K.S.A

TOTAL AREA: 28.500 m<sup>2</sup> Distributed on 6 floors

**SCOPE OF WORK:** Shop Drawing

**DETAILS:** The work includes detailed design, engineering and construction of a specialized building to house the Prince Naif Center for Health Science Research, total building area 31,800 m2. The new structure will feature world-class facilities for research in cancer, molecular biology, genetics, infectious diseases and other advanced medical fields. It will be located in the Riyadh Techno Valley (RTV) complex.