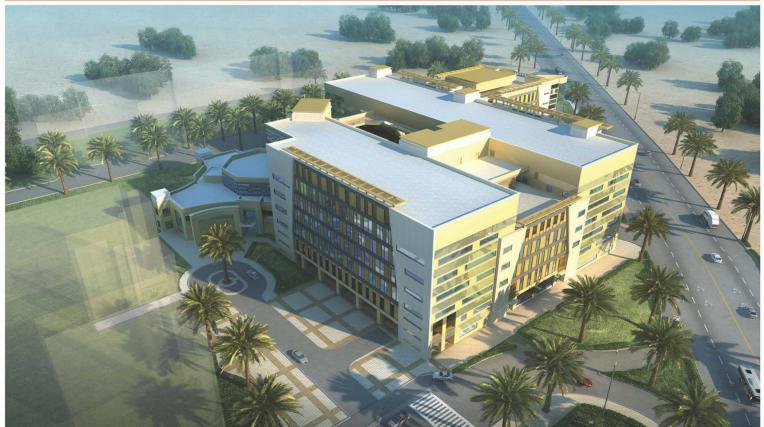

## **Prince Naif Center for Health, Science,** and Research

**OWNER:** King Saud University

**CONSULTANT:** STRATEGIC CONSTRUCTION PROGRAM

**DESIGNER:** Henning Larsen Architects

**CONTRACTOR:** ABV ROCK GROUP **LOCATION:** Riyadh - K.S.A

TOTAL AREA: 28.500 m<sup>2</sup> Distributed on 6 floors

**SCOPE OF WORK:** Shop Drawing

**DETAILS:** The work includes detailed design, engineering and construction of a specialized building to house the Prince Naif Center for Health Science Research, total building area 31,800 m2. The new structure will feature world-class facilities for research in cancer, molecular biology, genetics, infectious diseases and other advanced medical fields. It will be located in the Riyadh Techno Valley (RTV) complex.