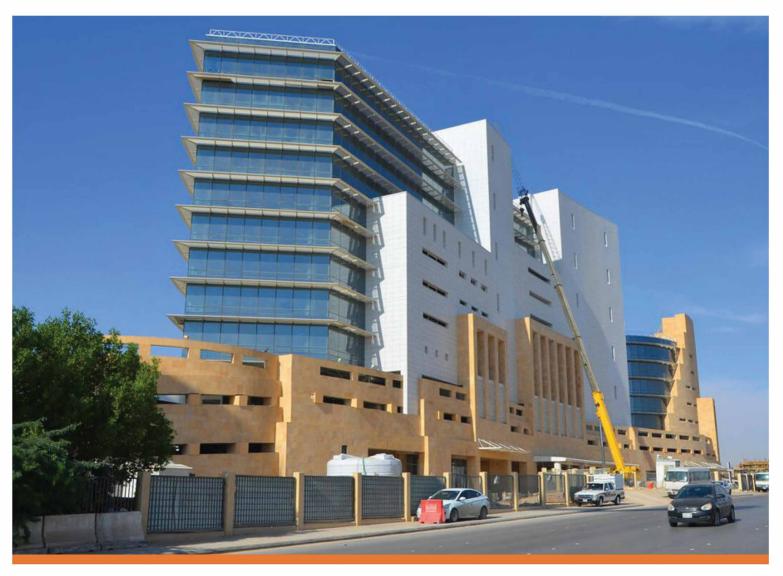

## **Prince Naif Center for Health, Science,** and Research

**OWNER:** King Saud University

**CONSULTANT:** STRATEGIC CONSTRUCTION PROGRAM

**DESIGNER:** Henning Larsen Architects

**CONTRACTOR:** ABV ROCK GROUP **LOCATION:** Riyadh - K.S.A

TOTAL AREA: 28.500 m<sup>2</sup> Distributed on 6 floors

**SCOPE OF WORK:** Shop Drawing

**DETAILS:** The work includes detailed design, engineering and construction of a specialized building to house the Prince Naif Center for Health Science Research, total building area 31,800 m2. The new structure will feature world-class facilities for research in cancer, molecular biology, genetics, infectious diseases and other advanced medical fields. It will be located in the Riyadh Techno Valley (RTV) complex.