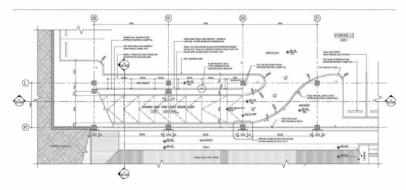

#### PARKING GARAGE-KING SAUD UNIVERSITY,

**OWNER:** King Saud University

**Designer:** Otishan Consulting Engineers

CONTRACTOR: ABV ROCK GROUP LOCATION: Riyadh - K.S.A

TOTAL AREA: 70.000 m<sup>2</sup> Distributed on 7 floors