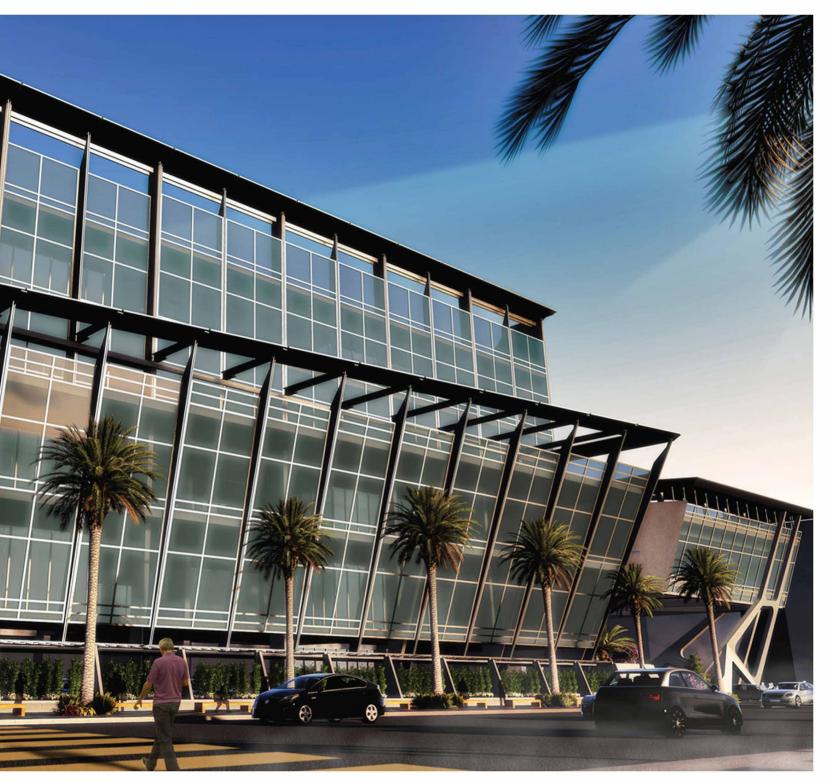

# OUR **PROJECTS**

City Center Development

King Faisal University (CONFERENCE CENTER)

Vice Presidency Project KAAU

Dental College Extension King Saud University

Aden City Center

Prince Sultan Center For Local Governance

### CITY CENTER DEVELOPMENT

OWNER: Sheikh Mohammad Hussein Al-Amoudi

**CONSULTANT:** innovators **CONTRACTOR:** Med rock

**LOCATION:** Addis Ababa- Ethiopia

TOTAL AREA: 180,000 m2 Distributed on 11 floors

**SCOPE OF WORK:** Tender Drawing, Design

This project promises to be the most noticeable one in Addis Ababa or in whole Ethiopia. Designed to be 25 to 30 stories high tower and podium; once completed, it will be the tallest tower in Ethiopia. The site is located in the busy center of Addis Ababa, a triangular 34,500 m2 bounded by three major Streets: the north one is the famous Churchill Road. The project is two parts. The first is an 180,000 m2 total built up area four stories podium housing indoor parking for 600 cars, two level shopping mall with anchoring stores, 5 movie theaters, food court and more than 600 flexible individual shops. The third floor is 2,000 seats wedding hall with its own kitchen, entrances and services. The Tower is tall 25 expandable to 30 stories multi function spaces. %65 of which are offices, %35 are luxury apartments. Entrances, elevators and staircases are completely separated. Four levels parking under the tower are devoted for its residence. The design of both the tower and the podium are so unique, it characterizes the new image of the country in the 21st century. The project estimated to cost 120 million USD.