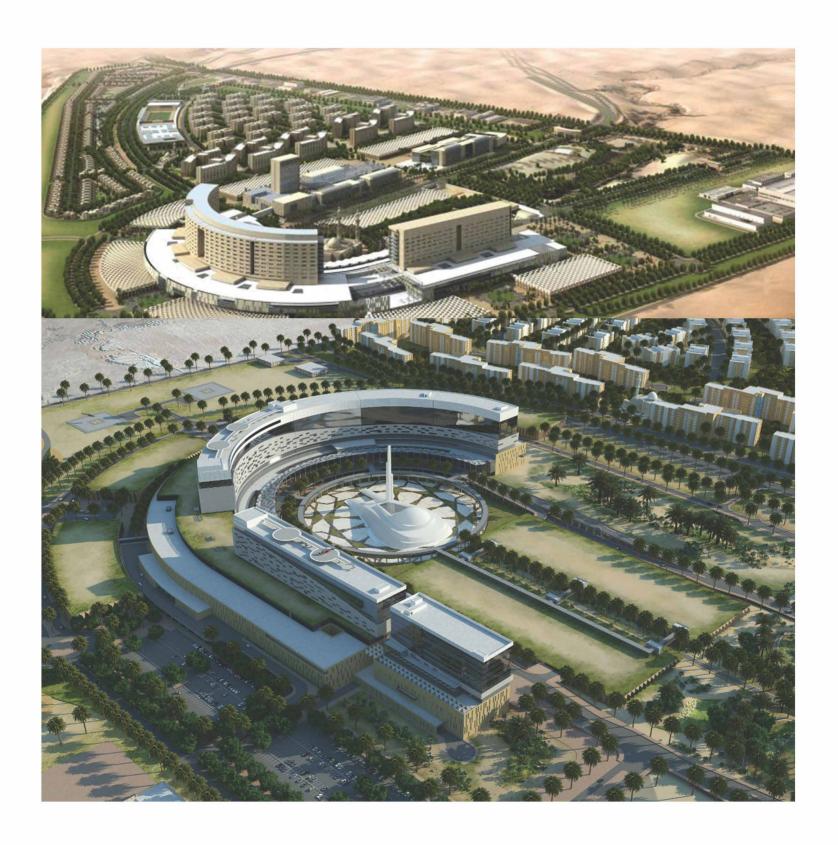

## SECURITY FORCES MEDICAL CENTER,

OWNER: MINISTRY OF INTERIOR
CONTRACTOR: ABV ROCK GROUP
CONSULTANT: Dar EL handasa
LOCATION: Riyadh - K.S.A
TOTAL AREA: 2.500.000 m2

Project Type: Mix-Use ( Medical & Residential )

SCOPE OF WORK: BOQ, Tender Drawing, Interior Design,

Shop drawing

It's a mega scale projects contains many types of buildings our scope is to produce the tender drawings & Design modifications & interior design and shop drawings for construction.

#### THE PROJECT INCLUDES:

- Main Hospitals.
- Research Center and Academics.
- Residential Area of More Than 200 Villas.
- 40 Apartments Buildings.
- 7 Parking Buildings.
- Service and Maintenance Buildings.
- Commercial and Shopping Center.
- Grand Mosque and Secondary Mosques.
- Gates.