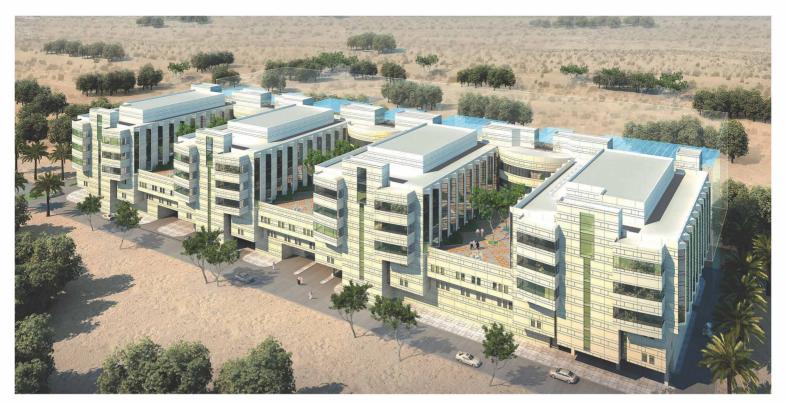

## SECURITY FORCES MEDICAL CENTER,

OWNER: MINISTRY OF INTERIOR
CONTRACTOR: ABV ROCK GROUP
CONSULTANT: Dar EL handasa
LOCATION: Riyadh - K.S.A
TOTAL AREA: 2.500.000 m2

Project Type: Mix-Use ( Medical & Residential )

SCOPE OF WORK: BOQ, Tender Drawing, Interior Design,

Shop drawing

It's a mega scale projects contains many types of buildings our scope is to produce the tender drawings & Design modifications & interior design and shop drawings for construction.

#### THE PROJECT INCLUDES:

- Main Hospitals.
- Research Center and Academics.
- Residential Area of More Than 200 Villas.
- 40 Apartments Buildings.
- 7 Parking Buildings.
- Service and Maintenance Buildings.
- Commercial and Shopping Center.
- Grand Mosque and Secondary Mosques.
- Gates.