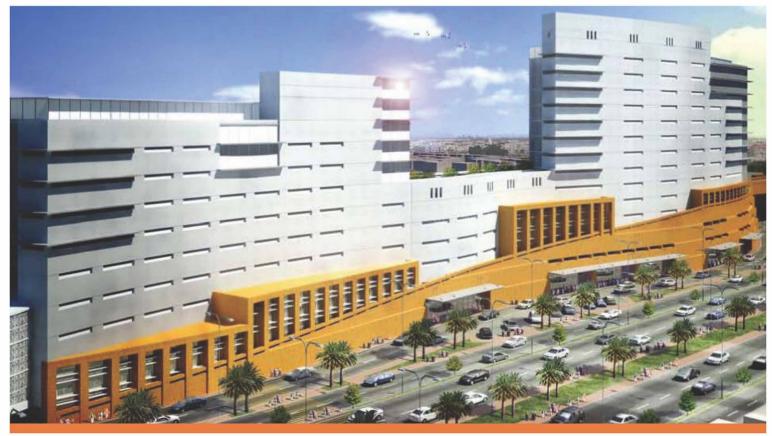

## SECURITY FORCES MEDICAL CENTER,

OWNER: MINISTRY OF INTERIOR
CONTRACTOR: ABV ROCK GROUP
CONSULTANT: Dar EL handasa
LOCATION: Riyadh - K.S.A
TOTAL AREA: 2.500.000 m2

Project Type: Mix-Use ( Medical & Residential )

SCOPE OF WORK: BOQ, Tender Drawing, Interior Design,

Shop drawing

It's a mega scale projects contains many types of buildings our scope is to produce the tender drawings & Design modifications & interior design and shop drawings for construction.

#### THE PROJECT INCLUDES:

- Main Hospitals.
- Research Center and Academics.
- Residential Area of More Than 200 Villas.
- 40 Apartments Buildings.
- 7 Parking Buildings.
- Service and Maintenance Buildings.
- Commercial and Shopping Center.
- Grand Mosque and Secondary Mosques.
- Gates.