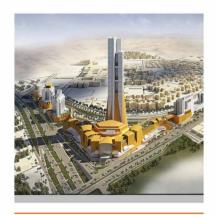

### CITY CENTER DEVELOPMENT

OWNER: Sheikh Mohammad Hussein Al-Amoudi

**CONSULTANT:** innovators **CONTRACTOR:** Med rock

**LOCATION:** Addis Ababa- Ethiopia

TOTAL AREA: 180,000 m2 Distributed on 11 floors

**SCOPE OF WORK:** Tender Drawing, Design

This project promises to be the most noticeable one in Addis Ababa or in whole Ethiopia. Designed to be 25 to 30 stories high tower and podium; once completed, it will be the tallest tower in Ethiopia. The site is located in the busy center of Addis Ababa, a triangular 34,500 m2 bounded by three major Streets: the north one is the famous Churchill Road. The project is two parts. The first is an 180,000 m2 total built up area four stories podium housing indoor parking for 600 cars, two level shopping mall with anchoring stores, 5 movie theaters, food court and more than 600 flexible individual shops. The third floor is 2,000 seats wedding hall with its own kitchen, entrances and services. The Tower is tall 25 expandable to 30 stories multi function spaces. %65 of which are offices, %35 are luxury apartments. Entrances, elevators and staircases are completely separated. Four levels parking under the tower are devoted for its residence. The design of both the tower and the podium are so unique, it characterizes the new image of the country in the 21st century. The project estimated to cost 120 million USD.