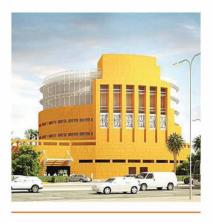

## FIVE STAR HOTEL TOWER,

**OWNER:** King Saud University

**CONSULTANT:** SAUDI DIYAR CONSULTANTS

**CONTRACTOR:** ABV ROCK GROUP **LOCATION:** Riyadh - K.S.A

TOTAL AREA: 48.487m<sup>2</sup> Distributed on 11 floors

SCOPE OF WORK: Shop Drawing
Client: King Saud University

**Details:** The work includes detailed design, engineering and construction of a -5Star hotel residential suites. Total building area of 55,390m2.