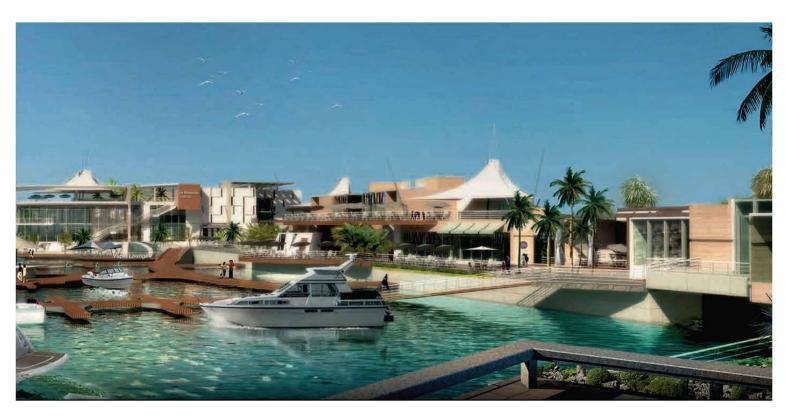

## JEDDAH GATE MARINE,

**Location :** Jeddah, Saudi Arabia **Owner :** Marina Yachts Complex

Scope: Design Type: Sport

Description: the project is a yacht on the red sea in jeddah and main building