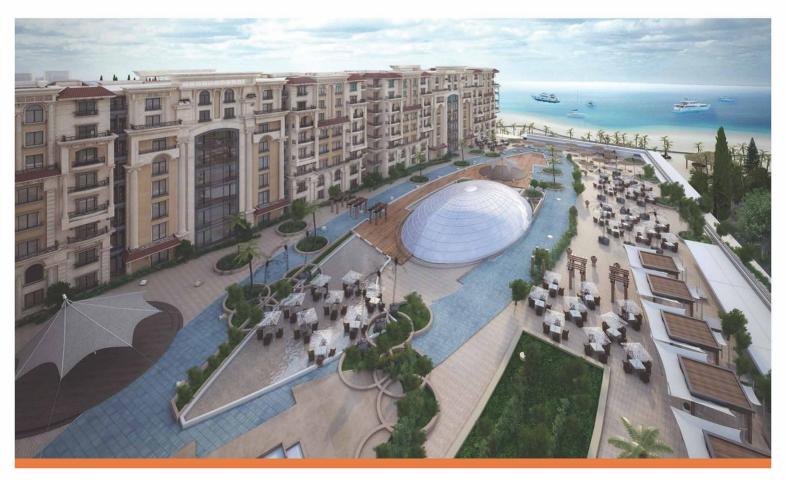

# OUR **PROJECTS**

City Center Development

King Faisal University (CONFERENCE CENTER)

Vice Presidency Project KAAU

Dental College Extension King Saud University

Aden City Center

Prince Sultan Center For Local Governance

### CITY CENTER DEVELOPMENT

OWNER: Sheikh Mohammad Hussein Al-Amoudi

**CONSULTANT:** innovators **CONTRACTOR:** Med rock

**LOCATION:** Addis Ababa- Ethiopia

TOTAL AREA: 180,000 m2 Distributed on 11 floors

**SCOPE OF WORK:** Tender Drawing, Design

This project promises to be the most noticeable one in Addis Ababa or in whole Ethiopia. Designed to be 25 to 30 stories high tower and podium; once completed, it will be the tallest tower in Ethiopia. The site is located in the busy center of Addis Ababa, a triangular 34,500 m2 bounded by three major Streets: the north one is the famous Churchill Road. The project is two parts. The first is an 180,000 m2 total built up area four stories podium housing indoor parking for 600 cars, two level shopping mall with anchoring stores, 5 movie theaters, food court and more than 600 flexible individual shops. The third floor is 2,000 seats wedding hall with its own kitchen, entrances and services. The Tower is tall 25 expandable to 30 stories multi function spaces. %65 of which are offices, %35 are luxury apartments. Entrances, elevators and staircases are completely separated. Four levels parking under the tower are devoted for its residence. The design of both the tower and the podium are so unique, it characterizes the new image of the country in the 21st century. The project estimated to cost 120 million USD.