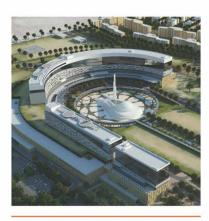

## SECURITY FORCES MEDICAL CENTER,

OWNER: MINISTRY OF INTERIOR
CONTRACTOR: ABV ROCK GROUP
CONSULTANT: Dar EL handasa
LOCATION: Riyadh - K.S.A
TOTAL AREA: 2.500.000 m2

Project Type: Mix-Use ( Medical & Residential )

SCOPE OF WORK: BOQ, Tender Drawing, Interior Design,

Shop drawing

It's a mega scale projects contains many types of buildings our scope is to produce the tender drawings & Design modifications & interior design and shop drawings for construction.

#### THE PROJECT INCLUDES:

- Main Hospitals.
- Research Center and Academics.
- Residential Area of More Than 200 Villas.
- 40 Apartments Buildings.
- 7 Parking Buildings.
- Service and Maintenance Buildings.
- Commercial and Shopping Center.
- Grand Mosque and Secondary Mosques.
- Gates.