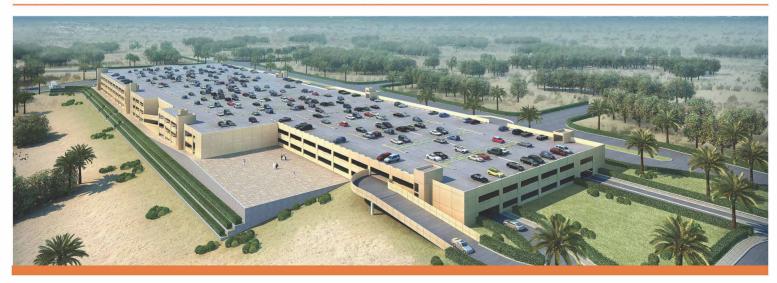

#### PARKING GARAGE-KING SAUD UNIVERSITY,

**OWNER:** King Saud University

**Designer:** Otishan Consulting Engineers

CONTRACTOR: ABV ROCK GROUP LOCATION: Riyadh - K.S.A

TOTAL AREA: 70.000 m<sup>2</sup> Distributed on 7 floors