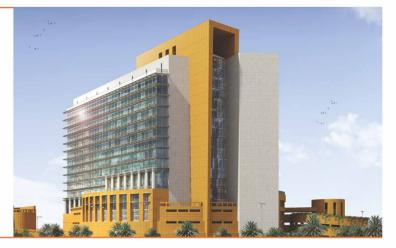

## FIVE STAR HOTEL TOWER,

**OWNER:** King Saud University

**CONSULTANT:** SAUDI DIYAR CONSULTANTS

**CONTRACTOR:** ABV ROCK GROUP **LOCATION:** Riyadh - K.S.A

TOTAL AREA: 48.487m<sup>2</sup> Distributed on 11 floors

SCOPE OF WORK: Shop Drawing
Client: King Saud University

**Details:** The work includes detailed design, engineering and construction of a -5Star hotel residential suites. Total building area of 55,390m2.