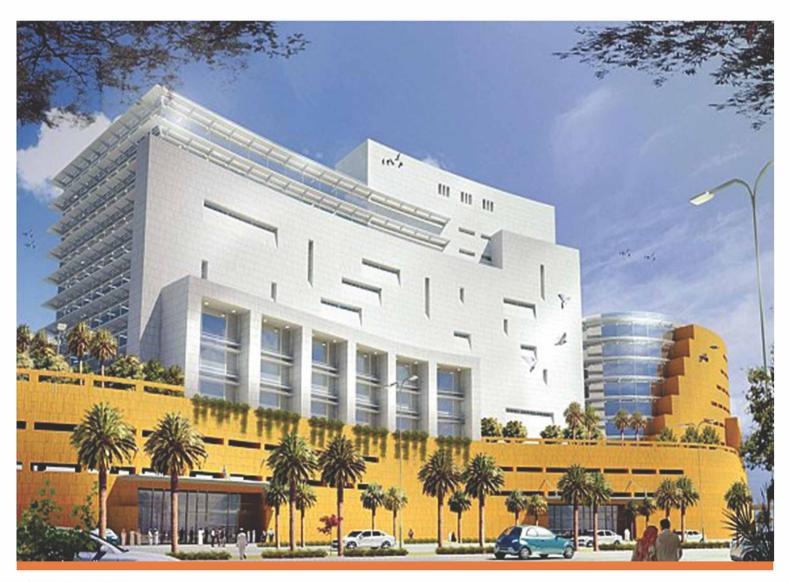

## **Prince Naif Center for Health, Science,** and Research

**OWNER:** King Saud University

**CONSULTANT:** STRATEGIC CONSTRUCTION PROGRAM

**DESIGNER:** Henning Larsen Architects

**CONTRACTOR:** ABV ROCK GROUP **LOCATION:** Riyadh - K.S.A

TOTAL AREA: 28.500 m<sup>2</sup> Distributed on 6 floors

**SCOPE OF WORK:** Shop Drawing

**DETAILS:** The work includes detailed design, engineering and construction of a specialized building to house the Prince Naif Center for Health Science Research, total building area 31,800 m2. The new structure will feature world-class facilities for research in cancer, molecular biology, genetics, infectious diseases and other advanced medical fields. It will be located in the Riyadh Techno Valley (RTV) complex.