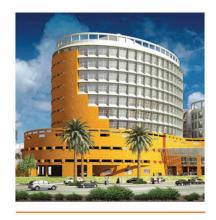

## FIVE STAR HOTEL TOWER,

**OWNER:** King Saud University

**CONSULTANT:** SAUDI DIYAR CONSULTANTS

**CONTRACTOR:** ABV ROCK GROUP **LOCATION:** Riyadh - K.S.A

TOTAL AREA: 48.487m<sup>2</sup> Distributed on 11 floors

SCOPE OF WORK: Shop Drawing
Client: King Saud University

**Details:** The work includes detailed design, engineering and construction of a -5Star hotel residential suites. Total building area of 55,390m2.