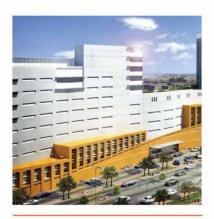

## SECURITY FORCES MEDICAL CENTER,

OWNER: MINISTRY OF INTERIOR
CONTRACTOR: ABV ROCK GROUP
CONSULTANT: Dar EL handasa
LOCATION: Riyadh - K.S.A
TOTAL AREA: 2.500.000 m2

Project Type: Mix-Use ( Medical & Residential )

SCOPE OF WORK: BOQ, Tender Drawing, Interior Design,

Shop drawing

It's a mega scale projects contains many types of buildings our scope is to produce the tender drawings & Design modifications & interior design and shop drawings for construction.

#### THE PROJECT INCLUDES:

- Main Hospitals.
- Research Center and Academics.
- Residential Area of More Than 200 Villas.
- 40 Apartments Buildings.
- 7 Parking Buildings.
- Service and Maintenance Buildings.
- Commercial and Shopping Center.
- Grand Mosque and Secondary Mosques.
- Gates.