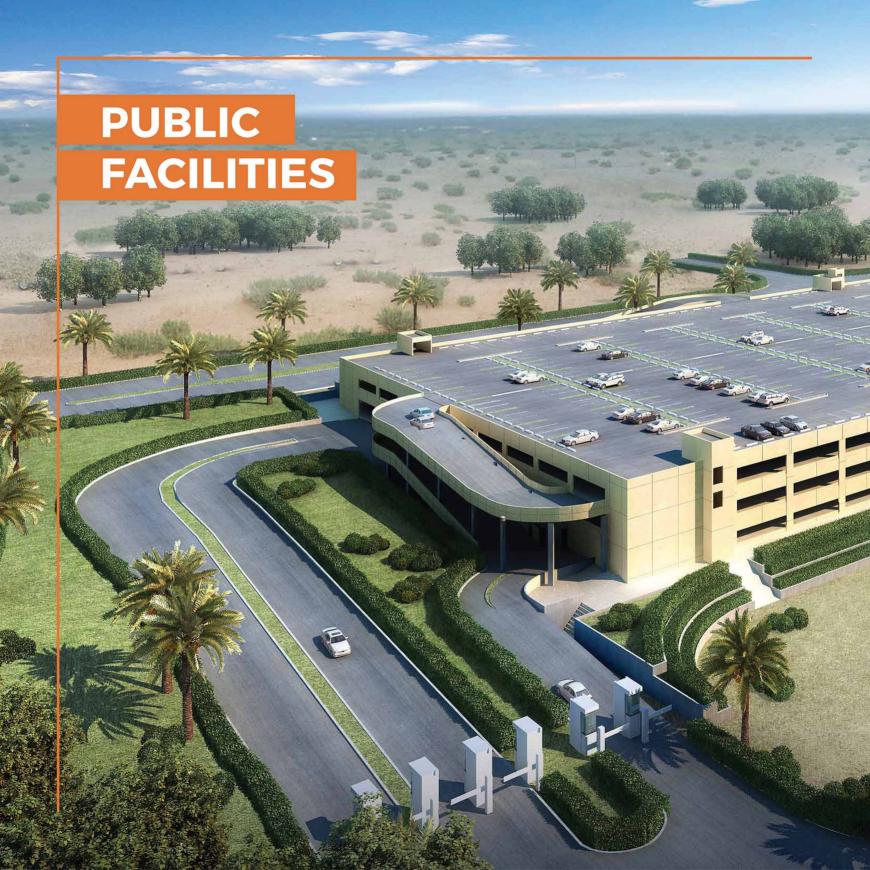

#### PARKING GARAGE-KING SAUD UNIVERSITY,

**OWNER:** King Saud University

**Designer:** Otishan Consulting Engineers

CONTRACTOR: ABV ROCK GROUP LOCATION: Riyadh - K.S.A

TOTAL AREA: 70.000 m<sup>2</sup> Distributed on 7 floors