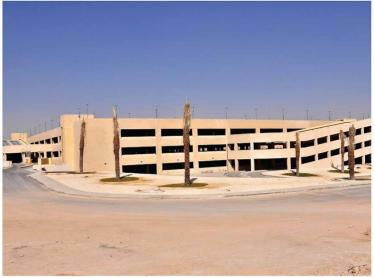

#### PARKING GARAGE-KING SAUD UNIVERSITY,

**OWNER:** King Saud University

**Designer:** Otishan Consulting Engineers

CONTRACTOR: ABV ROCK GROUP LOCATION: Riyadh - K.S.A

TOTAL AREA: 70.000 m<sup>2</sup> Distributed on 7 floors