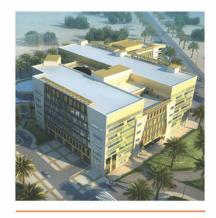

## **Prince Naif Center for Health, Science,** and Research

**OWNER:** King Saud University

**CONSULTANT:** STRATEGIC CONSTRUCTION PROGRAM

**DESIGNER:** Henning Larsen Architects

**CONTRACTOR:** ABV ROCK GROUP **LOCATION:** Riyadh - K.S.A

TOTAL AREA: 28.500 m<sup>2</sup> Distributed on 6 floors

**SCOPE OF WORK:** Shop Drawing

**DETAILS:** The work includes detailed design, engineering and construction of a specialized building to house the Prince Naif Center for Health Science Research, total building area 31,800 m2. The new structure will feature world-class facilities for research in cancer, molecular biology, genetics, infectious diseases and other advanced medical fields. It will be located in the Riyadh Techno Valley (RTV) complex.