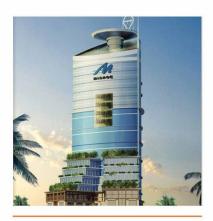

### SHEIKH MOHAMED HUSSIEN AL AMOUDI TOWER UNIVERSITY OFFICE TOWER

OWNER: King Saud University
CONSULTANT: Saudi Diyar Consultants
CONTRACTOR: ABV ROCK GROUP
LOCATION: Riyadh - K.S.A

TOTAL AREA: 62,000m<sup>2</sup> Distributed on 12 floors

SCOPE OF WORK: Shop Drawing
Client: King Saud University

**Details:** Mohammed Bin Hussein Al-Amoudi Tower, characterized by Mohammed Bin Hussein Al-Amoudi. A seventeen (17) storey office tower building, with a total building area of 74,300m2, one (1) of which is basement