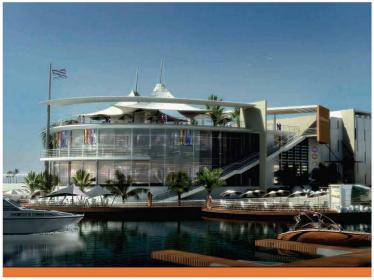

## JEDDAH GATE MARINE,

**Location :** Jeddah, Saudi Arabia **Owner :** Marina Yachts Complex

Scope: Design Type: Sport

Description: the project is a yacht on the red sea in jeddah and main building