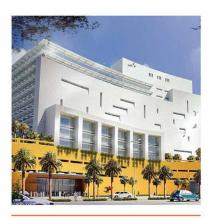

## **Prince Naif Center for Health, Science,** and Research

**OWNER:** King Saud University

**CONSULTANT:** STRATEGIC CONSTRUCTION PROGRAM

**DESIGNER:** Henning Larsen Architects

**CONTRACTOR:** ABV ROCK GROUP **LOCATION:** Riyadh - K.S.A

TOTAL AREA: 28.500 m<sup>2</sup> Distributed on 6 floors

**SCOPE OF WORK:** Shop Drawing

**DETAILS:** The work includes detailed design, engineering and construction of a specialized building to house the Prince Naif Center for Health Science Research, total building area 31,800 m2. The new structure will feature world-class facilities for research in cancer, molecular biology, genetics, infectious diseases and other advanced medical fields. It will be located in the Riyadh Techno Valley (RTV) complex.