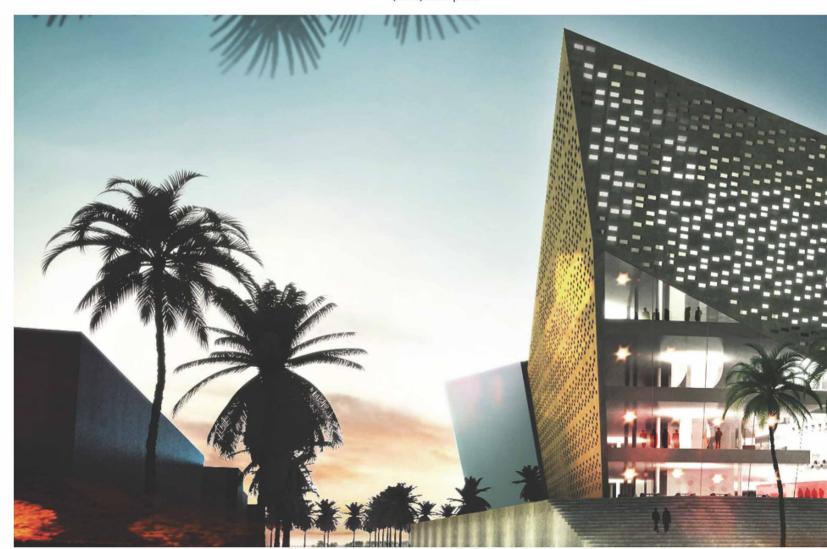

### CITY CENTER DEVELOPMENT

OWNER: Sheikh Mohammad Hussein Al-Amoudi

**CONSULTANT:** innovators **CONTRACTOR:** Med rock

**LOCATION:** Addis Ababa- Ethiopia

TOTAL AREA: 180,000 m2 Distributed on 11 floors

**SCOPE OF WORK:** Tender Drawing, Design

This project promises to be the most noticeable one in Addis Ababa or in whole Ethiopia. Designed to be 25 to 30 stories high tower and podium; once completed, it will be the tallest tower in Ethiopia. The site is located in the busy center of Addis Ababa, a triangular 34,500 m2 bounded by three major Streets: the north one is the famous Churchill Road. The project is two parts. The first is an 180,000 m2 total built up area four stories podium housing indoor parking for 600 cars, two level shopping mall with anchoring stores, 5 movie theaters, food court and more than 600 flexible individual shops. The third floor is 2,000 seats wedding hall with its own kitchen, entrances and services. The Tower is tall 25 expandable to 30 stories multi function spaces. %65 of which are offices, %35 are luxury apartments. Entrances, elevators and staircases are completely separated. Four levels parking under the tower are devoted for its residence. The design of both the tower and the podium are so unique, it characterizes the new image of the country in the 21st century. The project estimated to cost 120 million USD.