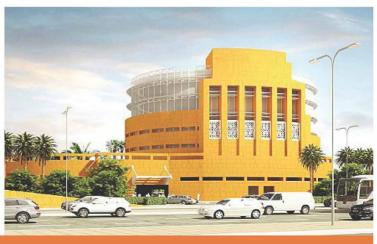

## **Prince Naif Center for Health, Science,** and Research

**OWNER:** King Saud University

**CONSULTANT:** STRATEGIC CONSTRUCTION PROGRAM

**DESIGNER:** Henning Larsen Architects

**CONTRACTOR:** ABV ROCK GROUP **LOCATION:** Riyadh - K.S.A

TOTAL AREA: 28.500 m<sup>2</sup> Distributed on 6 floors

**SCOPE OF WORK:** Shop Drawing

**DETAILS:** The work includes detailed design, engineering and construction of a specialized building to house the Prince Naif Center for Health Science Research, total building area 31,800 m2. The new structure will feature world-class facilities for research in cancer, molecular biology, genetics, infectious diseases and other advanced medical fields. It will be located in the Riyadh Techno Valley (RTV) complex.