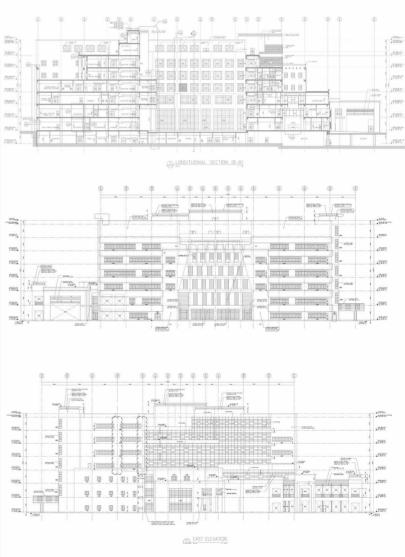

## KING FAHD CARDIAC CENTER,

**OWNER:** King Saud University

**CONSULTANT:** STRATEGIC CONSTRUCTION PROGRAM **Designer:** Zuhair Fayez Partnership Consultants.

CONTRACTOR: ABV ROCK GROUP LOCATION: Rivadh - K.S.A

**TOTAL AREA:** 70.000 m<sup>2</sup> Distributed on 7 floors

**SCOPE OF WORK:** Shop Drawing