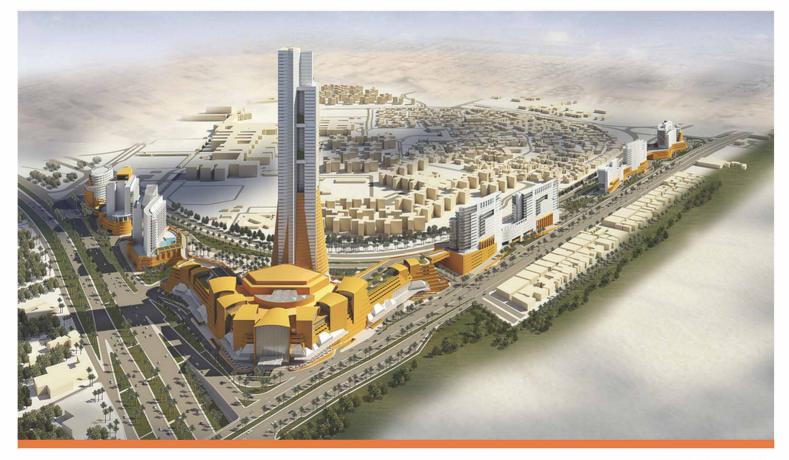

### CITY CENTER DEVELOPMENT

OWNER: Sheikh Mohammad Hussein Al-Amoudi

**CONSULTANT:** innovators **CONTRACTOR:** Med rock

**LOCATION:** Addis Ababa- Ethiopia

TOTAL AREA: 180,000 m2 Distributed on 11 floors

**SCOPE OF WORK:** Tender Drawing, Design

This project promises to be the most noticeable one in Addis Ababa or in whole Ethiopia. Designed to be 25 to 30 stories high tower and podium; once completed, it will be the tallest tower in Ethiopia. The site is located in the busy center of Addis Ababa, a triangular 34,500 m2 bounded by three major Streets: the north one is the famous Churchill Road. The project is two parts. The first is an 180,000 m2 total built up area four stories podium housing indoor parking for 600 cars, two level shopping mall with anchoring stores, 5 movie theaters, food court and more than 600 flexible individual shops. The third floor is 2,000 seats wedding hall with its own kitchen, entrances and services. The Tower is tall 25 expandable to 30 stories multi function spaces. %65 of which are offices, %35 are luxury apartments. Entrances, elevators and staircases are completely separated. Four levels parking under the tower are devoted for its residence. The design of both the tower and the podium are so unique, it characterizes the new image of the country in the 21st century. The project estimated to cost 120 million USD.