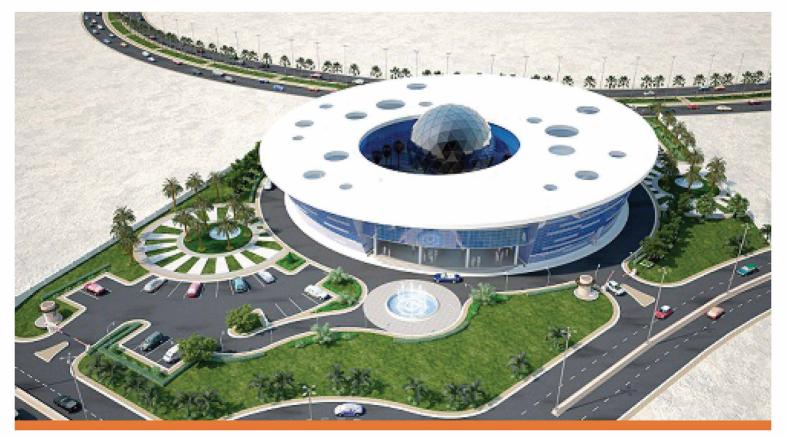

## **Prince Naif Center for Health, Science,** and Research

**OWNER:** King Saud University

**CONSULTANT:** STRATEGIC CONSTRUCTION PROGRAM

**DESIGNER:** Henning Larsen Architects

**CONTRACTOR:** ABV ROCK GROUP **LOCATION:** Riyadh - K.S.A

TOTAL AREA: 28.500 m<sup>2</sup> Distributed on 6 floors

**SCOPE OF WORK:** Shop Drawing

**DETAILS:** The work includes detailed design, engineering and construction of a specialized building to house the Prince Naif Center for Health Science Research, total building area 31,800 m2. The new structure will feature world-class facilities for research in cancer, molecular biology, genetics, infectious diseases and other advanced medical fields. It will be located in the Riyadh Techno Valley (RTV) complex.