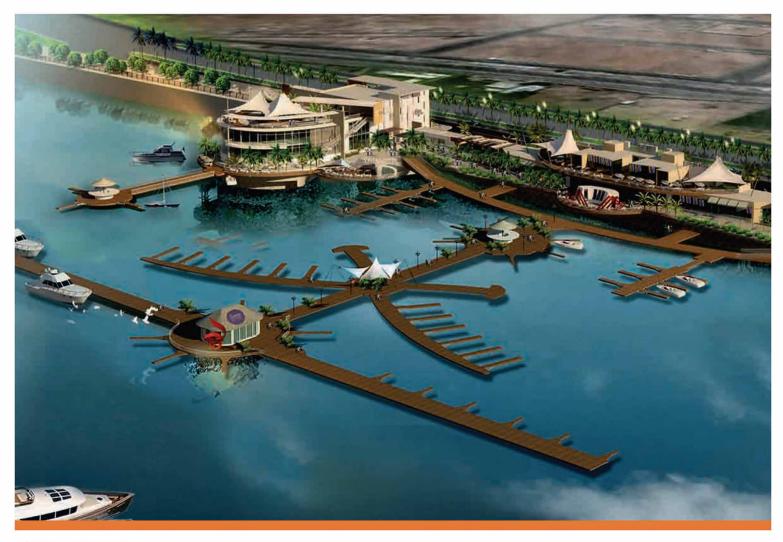

## JEDDAH GATE MARINE,

**Location :** Jeddah, Saudi Arabia **Owner :** Marina Yachts Complex

Scope: Design Type: Sport

Description: the project is a yacht on the red sea in jeddah and main building