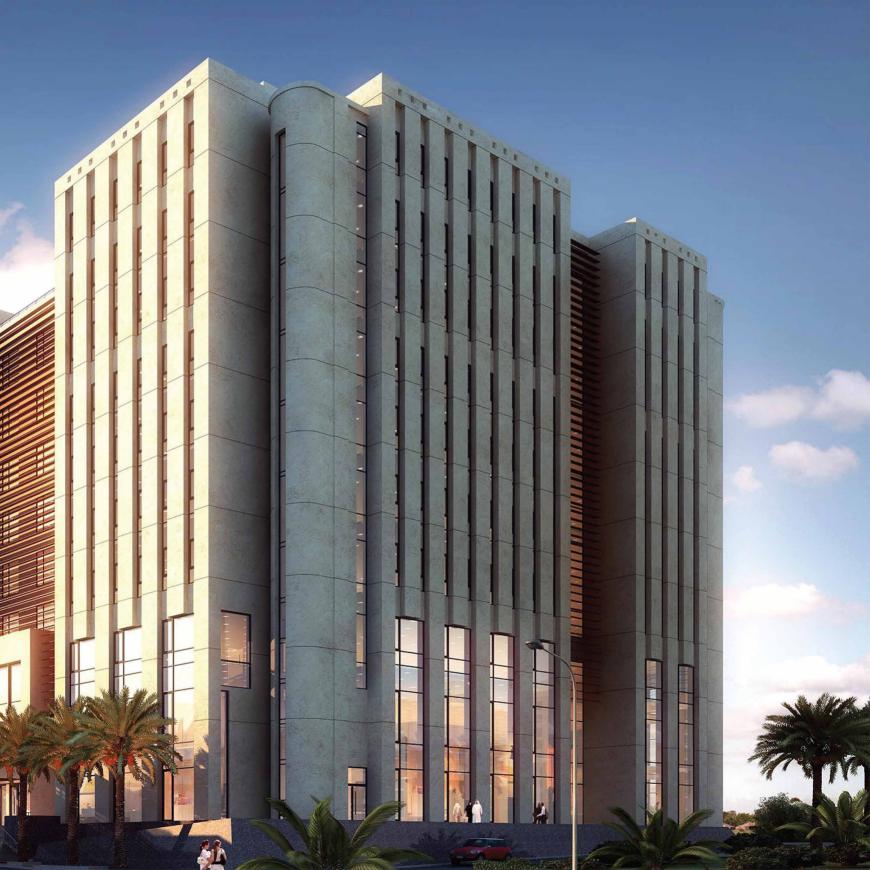

## FIVE STAR HOTEL TOWER,

**OWNER:** King Saud University

**CONSULTANT:** SAUDI DIYAR CONSULTANTS

**CONTRACTOR:** ABV ROCK GROUP **LOCATION:** Riyadh - K.S.A

TOTAL AREA: 48.487m<sup>2</sup> Distributed on 11 floors

SCOPE OF WORK: Shop Drawing
Client: King Saud University

**Details:** The work includes detailed design, engineering and construction of a -5Star hotel residential suites. Total building area of 55,390m2.