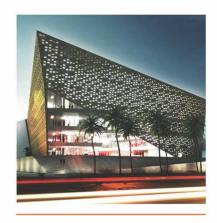

### CITY CENTER DEVELOPMENT

OWNER: Sheikh Mohammad Hussein Al-Amoudi

**CONSULTANT:** innovators **CONTRACTOR:** Med rock

**LOCATION:** Addis Ababa- Ethiopia

TOTAL AREA: 180,000 m2 Distributed on 11 floors

**SCOPE OF WORK:** Tender Drawing, Design

This project promises to be the most noticeable one in Addis Ababa or in whole Ethiopia. Designed to be 25 to 30 stories high tower and podium; once completed, it will be the tallest tower in Ethiopia. The site is located in the busy center of Addis Ababa, a triangular 34,500 m2 bounded by three major Streets: the north one is the famous Churchill Road. The project is two parts. The first is an 180,000 m2 total built up area four stories podium housing indoor parking for 600 cars, two level shopping mall with anchoring stores, 5 movie theaters, food court and more than 600 flexible individual shops. The third floor is 2,000 seats wedding hall with its own kitchen, entrances and services. The Tower is tall 25 expandable to 30 stories multi function spaces. %65 of which are offices, %35 are luxury apartments. Entrances, elevators and staircases are completely separated. Four levels parking under the tower are devoted for its residence. The design of both the tower and the podium are so unique, it characterizes the new image of the country in the 21st century. The project estimated to cost 120 million USD.