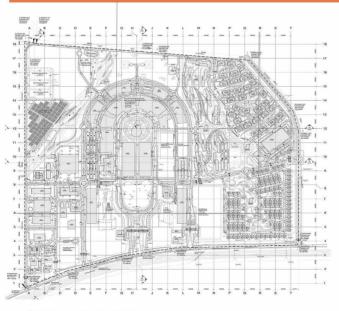

## SECURITY FORCES MEDICAL CENTER,

OWNER: MINISTRY OF INTERIOR
CONTRACTOR: ABV ROCK GROUP
CONSULTANT: Dar EL handasa
LOCATION: Riyadh - K.S.A
TOTAL AREA: 2.500.000 m2

Project Type: Mix-Use ( Medical & Residential )

SCOPE OF WORK: BOQ, Tender Drawing, Interior Design,

Shop drawing

It's a mega scale projects contains many types of buildings our scope is to produce the tender drawings & Design modifications & interior design and shop drawings for construction.

#### THE PROJECT INCLUDES:

- Main Hospitals.
- Research Center and Academics.
- Residential Area of More Than 200 Villas.
- 40 Apartments Buildings.
- 7 Parking Buildings.
- Service and Maintenance Buildings.
- Commercial and Shopping Center.
- Grand Mosque and Secondary Mosques.
- Gates.