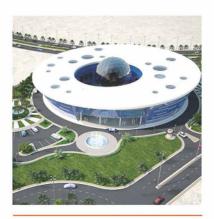

## **Prince Naif Center for Health, Science,** and Research

**OWNER:** King Saud University

**CONSULTANT:** STRATEGIC CONSTRUCTION PROGRAM

**DESIGNER:** Henning Larsen Architects

**CONTRACTOR:** ABV ROCK GROUP **LOCATION:** Riyadh - K.S.A

TOTAL AREA: 28.500 m<sup>2</sup> Distributed on 6 floors

**SCOPE OF WORK:** Shop Drawing

**DETAILS:** The work includes detailed design, engineering and construction of a specialized building to house the Prince Naif Center for Health Science Research, total building area 31,800 m2. The new structure will feature world-class facilities for research in cancer, molecular biology, genetics, infectious diseases and other advanced medical fields. It will be located in the Riyadh Techno Valley (RTV) complex.