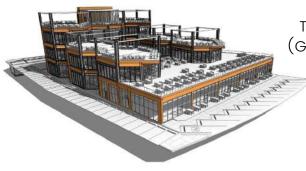

#### OWNER: MINISTRY OF INTERIOR, KSA CONTRACTOR: ABV ROCK GROUP, KSA SCOPE OF WORK: SHOP DRAWING + RIVET MODLE LOD300

The building has been located in the northern side with separate parking and entry/exit to the building will be through manned gate house. The guest apartment building will be a high rise building (Ground + mezzanine + 6 floors + roof). It will be located outside the SFMC-Jeddah site, about 300m on the northern side.

### B4.35

The building will serve as a guest accommodation for the MOI male visitors, to the standards of a mid-range hotel. However, two female toilets are provided, one at the dining and another at conference area, for any female visitors during conferences and meetings. The building consists of a central core that accommodates the vertical circulation as well as floor services (electrical rooms, telecom closets, etc.). Three staircases have been provided at each floor and will serve as fire stairs. Adequate space has been allocated for housekeeping at all floors.