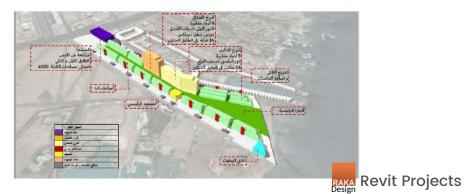

#### **OWNER: SAAF JEDDAH DEVEOPMENT COMPANY, KSA**

#### **SOCPE OF WORK:** Architectural, MEP& interior design TENDER DRAWINGS + RIVET MODLE LOD 200

**PROJECT AREA:** 83,512.93m2

#### SAAF