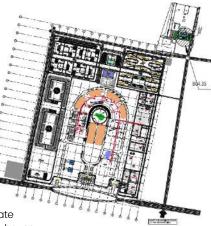

#### OWNER: MINISTRY OF INTERIOR, KSA CONTRACTOR: ABV ROCK GROUP, KSA SCOPE OF WORK: SHOP DRAWING + RIVET MODLE LOD300

The building has been located in the northern side with separate parking and entry/exit to the building will be through manned gate house. The guest apartment building will be a high rise building (Ground + mezzanine + 6 floors + roof). It will be located outside the SFMC-Jeddah site, about 300m on the northern side.

### B4.35

The building will serve as a guest accommodation for the MOI male visitors, to the standards of a mid-range hotel. However, two female toilets are provided, one at the dining and another at conference area, for any female visitors during conferences and meetings. The building consists of a central core that accommodates the vertical circulation as well as floor services (electrical rooms, telecom closets, etc.). Three staircases have been provided at each floor and will serve as fire stairs. Adequate space has been allocated for housekeeping at all floors.