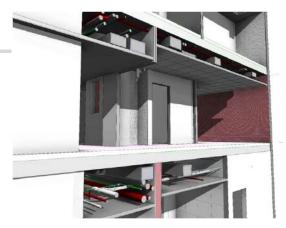

ned gate house. The guest apartment building will be a high rise building (Ground + mezzanine + 6 floors + roof). It will be located outside the SFMC-Jeddah site, about 300m on the northern side.





### B4.35

The building will serve as a guest accommodation for the MOI male visitors, to the standards of a mid-range hotel. However, two female toilets are provided, one at the dining and another at conference area, for any female visitors during conferences and meetings. The building consists of a central core that accommodates the vertical circulation as well as floor services (electrical rooms, telecom closets, etc.). Three staircases have been provided at each floor and will serve as fire stairs. Adequate space has been allocated for housekeeping at all floors.





## **Revit Shots**







### ARD AI BAHR

#### **OWNER: HMA ENGNIEERING, KSA**

#### CONTRACTOR: TENDER DRAWINGS + RIVET MODLE 300



The building located in the KSA with separate parking The building consist of (Ground + 3 floors + roof).



### MENTOR GRAPHICS

**OWNER:** Mentor Graphics, Cairo

Scope of Work: Architectural, MEP& interior design Shop drawings + RIVET MODLE LOD 400

THE R.

RAKA Design Revit Projects

### MENTOR GRAPHICS

Cairo festival city is a visionary mixed-use urban community, strategically located 15 min. from Cairo international airport at the western edge of new Cairo city, near the districts of MAADI to the south and Heliopolis, Nasr city to the west.

located at the intersection of Cairo's ring road and the TESEE'N road the main spine and gateway of new Cairo city, cfc features E